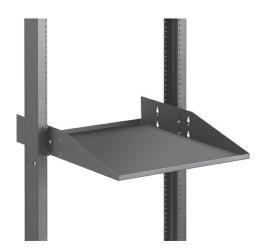

## Ortronics Equipment Shelf - Solid - 23 in Mounting - 15.50 in D

Part No. ES-23-3B

Equipment shelves mount to 19" or 23" equipment racks. Heavy -duty 16-gauge steel accommodates heavy equipment. Patented shelves can be mounted upside down. Shelves are vented to allow air flow beneath mounted equipment. Black.

## Features & Benefits

Supports miscellaneous equipment or test gear, ect.

Versatile:Can be used on standard 19" EIA racks, wall mount applications or 1/2" tray can be inverted to create a flat surface for deep equipment .

Mounting hardware included:Do not have Load rating: 150 lbs to purchase as separate item.