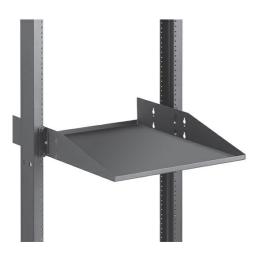

Ortronics Equipment Shelf - Solid - 23 in Mounting - 21.75 in D Part No. ES-23-4B

Equipment shelves mount to 19" or 23" equipment racks. Heavy -duty 16-gauge steel accommodates heavy equipment. Patented shelves can be mounted upside down. Shelves are vented to allow air flow beneath mounted equipment. Black.

## Features & Benefits

Supports miscellaneous equipment or<br/>test gear, ect.Versatile:Can be used on standard 19" EIA racks, wall mount applications or 1/2"<br/>tray can be inverted to create a flat surface for deep equipment .