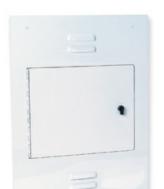

## On-Q **Discontinued - Large Hinged Metal Cover with Latch** Part No. F8032

The cover for the 36-inch large enclosure for Concrete Construction mounts flush with the wall. It is slightly larger than the enclosure itself which hides drywall rough edges giving a polished, finished look.