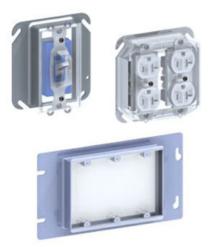

#### Cablofil **1 GANG TOGGLE COVER - BOX OF 50 [FP003415]** Part No. FP003415

Rough-in is fast and easy with FAS Power. Manufactured floor brackets slide under the sill plate with no vertical measuring needed. Wall brackets with pre-mounted boxes and rings quickly attach to the stud. And for fast job starts, FAS Power products are prepackaged and shipped to the requirements of the contractor. To save time in the planning process, use our online configurator.

# Features & Benefits

Reusable tough cover to minimize device damage from drywall installation