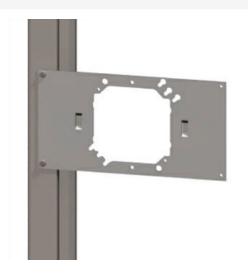

# Cablofil W2 Wall Bracket W/(2) Openings 25/BX [FP211101]

Part No. FP211101

Rough-in is fast and easy with FAS Power. Manufactured floor brackets slide under the sill plate with no vertical measuring needed. Wall brackets with pre-mounted boxes and rings quickly attach to the stud. And for fast job starts, FAS Power products are prepackaged and shipped to the requirements of the contractor. To save time in the planning process, use our online configurator.

## Features & Benefits

Use for dual box installations