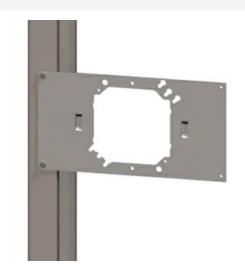

## Cablofil FOUR OPENING WALL BRACKET BOX OF 25 [FP211105]

Part No. FP211105

Rough-in is fast and easy with FAS Power. Manufactured floor brackets slide under the sill plate with no vertical measuring needed. Wall brackets with pre-mounted boxes and rings quickly attach to the stud. And for fast job starts, FAS Power products are prepackaged and shipped to the requirements of the contractor. To save time in the planning process, use our online configurator.

## Features & Benefits

Use for up to four box installations, check stud spacing before ordering