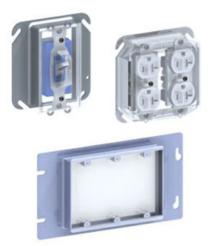

# Features & Benefits

Reusable tough cover to minimize device damage from drywall installation