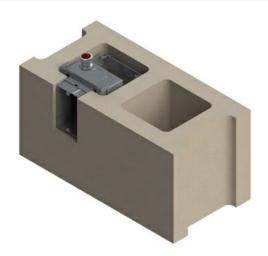

## Features & Benefits

| Attaches to inside of standard 8 | 8x8x16 wall black with two set screws |
|----------------------------------|---------------------------------------|
|----------------------------------|---------------------------------------|