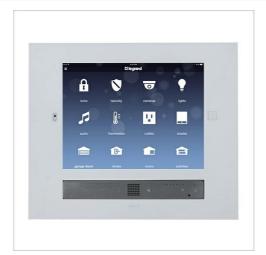

## On-Q **Discontinued - Intuity Command Center, Light Almond** Part No. HA7110LA

The Intuity Command Center (HA7110-LA) provides an in-wall master control station for an Intuity system, featuring a recessed mounted iPad mini for system navigation and operation, as well as a built-in intercom and Digital Audio zone. Using the Intu