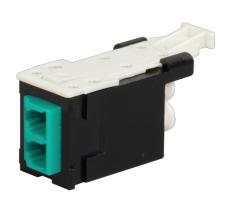

## Ortronics Infinium HDJ Fiber Module, LC Duplex, Aqua Adapter, Black Housing Part No. HDFM-FLC2CL-00

Infinium HDFM Adapters offer pass through connections and rear-loading access for Infinium High Density or HDJ modular panels. Available in LC Duplex and SC Simplex

## Features & Benefits

Rear Loading: Preferred mounting for panels Sliding Lock: Quick and easy installation in modular patch panels

LC, SC or MPO option Many color options

Specifications