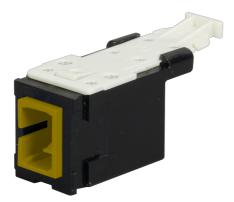

Ortronics Infinium Fiber Module, HDJ SC, Yellow Adapter, Black Housing Part No. HDFM-FSC1CI-00

Infinium HDFM Adapters offer pass through connections and rearloading access for Infinium High Density or HDJ modular panels. Multiple color options available in SC Simplex. Single or packs of 25.

## Features & Benefits

Wide Module Color Choice: Identify and Segregate Networks with choices between Blue, Green, Red, Yellow, Aqua and Beige color

Sliding Lock: Quick and easy installation in modular patch panels