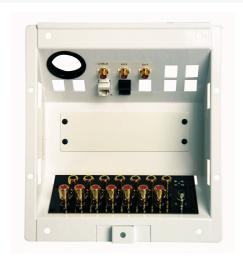

## **Discontinued - Home Entertainment Connection Center 7.1** Part No. HT1000

The HECC provides a single connection point for satellite/cable, video, phone, data and speakers. It conceals messy wires behind the wall and features universal keystone insert support for easy installation and use. The HECC ships with a bracket for ne

## Features & Benefits

Ideal for rooms with TV placement in a corner, near windows, or above a fireplace

Features an installer side and a user side that require no tools

Features connections for CATV, digital satellite, and auxiliary video input: and Rugged metal pre-wire bracket mounts on telecom connections for data and telephone

standard 16" on-center studs