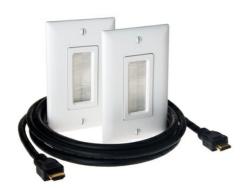

## On-Q Discontinued - HDMI In-Wall Connection Kit

Part No. HT2000WHV1

The HDMI In-Wall Connection Kit helps conceal low voltage cable behind the wall in a flat panel TV installation.

## Features & Benefits

HDMI In-Wall Connection Kit

Hides up to two other cables, such as coax, data or audio

Allows storage of cable slack inside the wall for easy access behind flat panel  $\mathsf{TV}$ 

## Technical Information

| Cutout      | 2 Cable Access, HDMI Cable 9' | Thickness | 0.1 in |
|-------------|-------------------------------|-----------|--------|
| Orientation | Vertical                      |           |        |