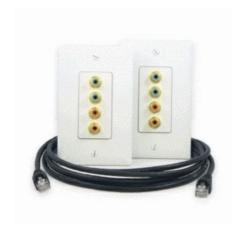

## On-Q Discontinued - Component Video/Digital Audio In-Wall Kit Part No. HT2002WHV1

Connect your HDTV to your video source behind the wall.

## Features & Benefits

Kit includes two CVDA straps with wallplates and a 9 Use a single Cat 5e cable to run 1080i component video and 5.1 digital ft. Cat 5e cable audio behind the wall

Includes 9 feet of professional grade in-wall rated Cat 5e cable