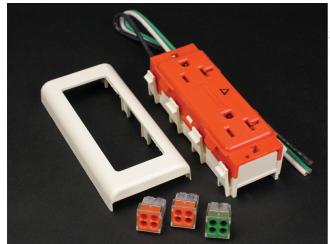

## Wiremold 2400 20A Isolated Ground Duplex Receptacle Fitting

Part No. IG2427GT

3-Wire 125V NEMA 5-20R orange receptacle. Includes 10 1/2'' [267mm] pigtails and inline splice connectors.

## Features & Benefits

3-Wire 125V NEMA 5-20R orange receptacle. Includes 10 1/2" (267mm) pigtails and inline splice connectors.