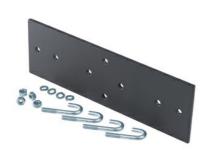

## Ortronics Junction Plate, 6" Uprights, Black, 12" to 18" Wide Runway Part No. JP1218-6TB

Used for junctioning cable runway and equipment racks. Runway can be junctioned parallel or perpendicular to rack. Cable runway mounting brackets mount to the top of the cabinet and provide a surface for attaching 6 in, 12 in, 18 in or 24 in W runway.

## Features & Benefits

Used for junctioning cable runway and equipment racks. Provides a mounting surface for Hardware included: J-Bolts, 6, 12, 18 & 24 inch runway. washers and nuts