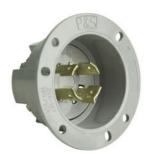

## Pass and Seymour **20A NEMA L1820 Inlet, Gray**

Part No. L1820FI

Flanged Inlet 4-Wire 20A 120/208Volt Turnlok®

## Features & Benefits

Interior components constructed of high-grade brass material for physical High-impact thermoplastic housing withstands and electrical integrity.

on-the-job abuse.

Ratings and NEMA configurations are clearly visible on flange face, for fast I.D. while in use.