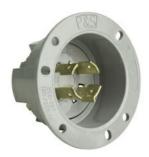

## Pass and Seymour **20A NEMA L1820 Inlet, Gray**

Part No. L1820FI

Flanged Inlet 4-Wire 20A 120/208Volt Turnlok®