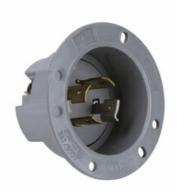

## Pass and Seymour **20A NEMA L2220 Inlet, Gray**

Part No. L2220FI

Flanged Inlet 5-Wire 20A 277/480V Turnlok®