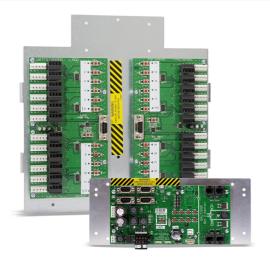

## Wattstopper Retrofit kit for GE 12 relay SWS or TLC relay panel

Part No. LMCP-GE12

The LMCP retrofit kits provide a simple upgrade option to existing Wattstopper Lighting Integrator and other legacy relay panels (GE and Horton Controls SWC, SWS, SWSP and TLC panels). The kit is compatible with several common lighting relays, including HDR, RR7, and RR9. With the intelligence cards, the panel is fully compatible with the DLM technology platform and enables an optional MS/TP network.

## Features & Benefits

DLM panel intelligence upgrades legacy relay panels without new wiring or relay replacement

Compatible with several commercially available and installed lighting relays

Can connect to Digital Lighting Management switches, sensors and input devices

Easy setup via LMCT-100 handheld configuration tool

Native BACnet MS/TP connectivity