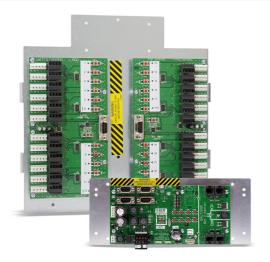

## Wattstopper Retrofit kit for LI 24 relay panel interior

Part No. LMCP-LI24

The LMCP retrofit kits provide a simple upgrade option to existing Wattstopper Lighting Integrator and other legacy relay panels (GE and Horton Controls SWC, SWS, SWSP and TLC panels). The kit is compatible with several common lighting relays, including HDR, RR7, and RR9. With the intelligence cards, the panel is fully compatible with the DLM technology platform and enables an optional MS/TP network.

## Features & Benefits

DLM panel intelligence upgrades legacy relay panels without new wiring or relay replacement

Compatible with several commercially available and installed lighting relays

Can connect to Digital Lighting Management switches, sensors and input devices

Easy setup via LMCT-100 handheld configuration tool

Native BACnet MS/TP connectivity