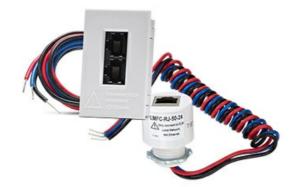

Wattstopper DLM Dual cable connector for LMFC fixture integrated Part No. LMFC-2RJ

The LMFC-xRJ provides fixture connectivity to the DLM local network via a single- or dual-port RJ45 wiring whip connector. The dual-port is best for daisy chaining multiple fixtures together. Each DLM local network can support up to 64 loads.

## Features & Benefits

Separate single- or dual-port RJ45 connector mounts on fixture housing, and provides connectivity to DLM local network