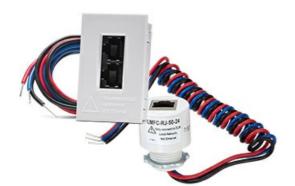

## Wattstopper 1/2 KO DLM cable connector for LMFC fixture integrated Part No. LMFC-RJ-50-24

The LMFC-xRJ provides fixture connectivity to the DLM local network via a single- or dual-port RJ45 wiring whip connector. The dual-port is best for daisy chaining multiple fixtures together. Each DLM local network can support up to 64 loads.

## Features & Benefits

Separate single- or dual-port RJ45 connector mounts on fixture housing, and provides connectivity to DLM local network