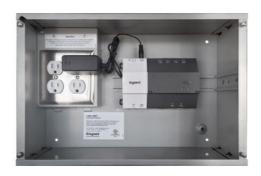

## Wattstopper NEMA1-Rated Small Enclosure for DLM Network Controller/Raccess Part No. LMNC-ENC1

The LMNC-ENC1 is a surface-mount NEMA1-rated enclosure with a DIN rail for mounting one LMJA-8xxx-SM Network Controller with a removable cover. The conduit entrances and enclosure sections for high voltage (Class 1) and low voltage (Class 2) wiring are completely separated.

## Features & Benefits

NEMA1-rated enclosure

Shown with LMJA-8xxx-SM installed

DIN rail mounting for easy installation or removal of Network Controller

Yes

Compatible with LMJA-8xxx-SM, LMBR-650, Network switches and Router.

Isolated Class 1 and Class 2 wiring