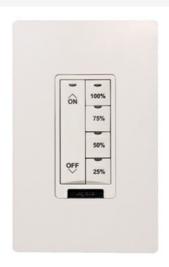

# Wattstopper DLM Pre-Engraved Wall Switch, 3-Button w/IR, ON/OFF w/Arrows, White Part No. LMSW-103-W-ENG2

LMSW-100 Series Digital Wall Switches are low voltage devices for energy-saving manual on/ off control of one or more loads from one or more locations. They are part of a Digital Lighting Management (DLM) system and can control any load(s) connected to DLM room controllers.

### Features & Benefits

3-Button Wall Switch

LMSW-100 Series Digital Wall Switches are low voltage devices for energy-saving manual on/ off control of one or more loads from one or more locations. They are part of a Digital Lighting Management (DLM) system and can control any load(s) connected to DLM room controllers.