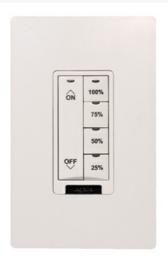

# Wattstopper DLM Pre-Engraved Wall Switch, 4-Button w/IR, ON/OFF, Grey Part No. LMSW-104-G-ENG1

LMSW-100 Series Digital Wall Switches are low voltage devices for energy-saving manual on/ off control of one or more loads from one or more locations. They are part of a Digital Lighting Management (DLM) system and can control any load(s) connected to DLM room controllers.

## Features & Benefits

4-Button Wall Switch

LMSW-100 Series Digital Wall Switches are low voltage devices for energy-saving manual on/off control of one or more loads from one or more locations. They are part of a Digital Lighting Management (DLM) system and can control any load(s) connected to DLM room controllers.

Customizable buttons with LED status indicators

IR transceiver for wireless configuration and remote control

Plug n' Go automatic configuration and Push n' Learn for personalization