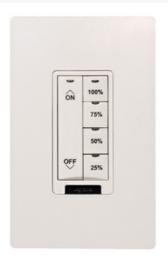

# Wattstopper SCENE SWITCH 5 ENGRAVED - ON OFF ARROW 100 25 - GRAY

Part No. LMSW-105-G-ENG2

LMSW-100 Series Digital Wall Switches are low voltage devices for energy-saving manual on/off control of one or more loads from one or more locations. They are part of a Digital Lighting Management (DLM) system and can control any load(s) connected to DLM room controllers.

## Features & Benefits

5-Button Wall Switch

LMSW-100 Series Digital Wall Switches are low voltage devices for energy-saving manual on/off control of one or more loads from one or more locations. They are part of a Digital Lighting Management (DLM) system and can control any load(s) connected to DLM room controllers.

Low voltage pushbutton switches for control of multiple loads

Each button can control individual or multiple loads, or one scene

Plug to other components using Cat 5e cable and RJ45 connectors eliminating wiring errors

Customizable buttons with LED status indicators

IR transceiver for wireless configuration and remote control

Plug n' Go automatic configuration and Push n' Learn for personalization