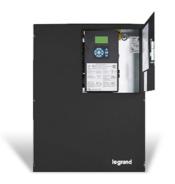

## Wattstopper Discontinued - LP24 Peanut Plus Lighting Control Panel with 4 Relays, 115/277V, Surface Mounts Part No. LP24S-4-115

WattStopper's LP24 Peanut Plus Lighting Control Panels provide simple, effective zonebased control of exterior and interior lighting in small applications. Panels control up to eight channels or zones of lighting. Zones respond to control signals from the system clock (or other signalling device) to turn lighting on and off. LP24 Panels ship pre-assembled in easy-to-install packages. They consist of relays, a system clock, panel intelligence, power supply, large tub with DIN rails for mounting up to twelve contactors (shipped separately) and cover.

## Features & Benefits

Simple and effective interior and exterior lighting control Controls up to eight zones

System clock provides time scheduled or astronomic control

Compatible with AS-100 Automatic Control Switches for local override control

DIN rail accommodates up to 12 four-pole contactors