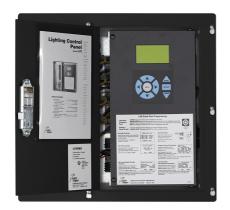

## Wattstopper LP8 Peanut Panel w/8 Relays, 240 Volts, Flush Mount

Part No. LP8F-8-240

Wattstopper's LP8 Peanut Lighting Control Panels provide simple, effective zone-based control of exterior and interior lighting in small applications. Panels control up to eight channels or zones of lighting. Zones respond to control signals from the system clock (or other signaling device) to turn lighting on and off. LP8 Panels ship pre-assembled in easy-to-install compact packages available for surface and flush mounting. They consist of relays, a system clock, panel intelligence, power supply, tub and cover. The standard enclosure is NEMA 1-rated.