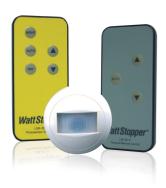

## Wattstopper LightSaver Dimming Photosensor, 24VDC

Part No. LS-301-U

The LightSaver LS-301 is a closed loop, ceiling mount, low voltage indoor photosensor that works with standard, 0–10 VDC electronic dimming ballasts or compatible LED drivers to dim lighting as daylight increases.

## Features & Benefits

All setup performed remotely with handheld

Controls standard 0-10 VDC electronic dimming ballasts or compatible LED drivers

Single zone control Automatic dimming based on ambient light levels

Optional occupant adjustment via handheld remote Closed loop

Closed loop daylighting control