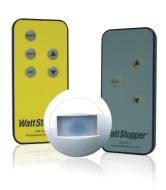

## Wattstopper Daylighting Sensor, Handheld remote control for LS-301

Part No. LSR-301-P

The LightSaver LS-301 is a closed loop, ceiling mount, low voltage indoor photosensor that works with standard, 0–10 VDC electronic dimming ballasts or compatible LED drivers to dim lighting as daylight increases

### Features & Benefits

All setup performed remotely with handheld

Controls standard 0-10 VDC electronic dimming ballasts or compatible LED drivers

unvers

Automatic dimming based on ambient light levels

Optional occupant adjustment via handheld remote