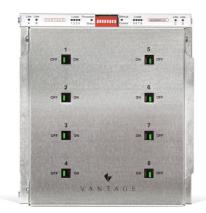

## Vantage Line Voltage Relay Module Part No. MDR8RW101

The InFusion Latching Relay is an integral component to Vantage's centralized lighting control system. It can be mounted in a main or secondary power enclosure and supports control of up to 8 loads with up to eight line feeds and up to 80 total amps of load.

## Features & Benefits

Supports control of up to 8 loads plug-and-play design

Includes fuses to protect the module

Terminal boards eliminate the need for field wiring to the module