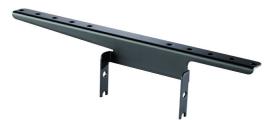

## 

Ortronics MM20 Cable Runway Mounting Bracket - 2 in H for MM20 16-1/4 in channel racks - supports runway up to 18 in W - White Part No. MM20CRB16-W

Mounts to the top side of the Mighty Mo rack channels or frames, providing mounting for runway (ladder rack) to run parallel with the row of racks.

## Features & Benefits

Mounts to Mighty Mo 20 racks: Allows you to secure cable runway parallel to the racks.

Provides mounting locations for multiple runway sizes: No need to stock multiple mounting plates.