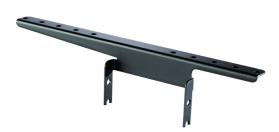

 $\label{lem:channel racks - supports runway up to 24 in W-White Part No.\ MM20CRB1624-W} On the No.\ MM20CRB1624-W$ 

 $Mounts\ to\ the\ top\ side\ of\ the\ Mighty\ Mo\ rack\ channels\ or\ frames,\ providing\ mounting\ for\ runway\ (ladder\ rack)\ to\ run\ parallel\ with\ the\ row\ of\ racks.$ 

## Features & Benefits

Mounts to Mighty Mo 20 racks: Allows you to secure cable runway parallel to the racks.

Provides mounting locations for multiple runway sizes: No need to stock multiple mounting plates.

No additional hardware required: Uses existing hardware from rack.