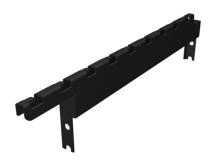

## Ortronics

MM20 Cable Tray Mounting Bracket - 2 in H for MM20 24 in channel racks - supports wire tray up to 24 in W - Black

Mounts to the top side of the Mighty Mo rack channels or frames and provides tool-less mounting for Cablofil cable tray to run parallel with the row of racks. Standard brackets position the bottom of the tray at 2" above the rack height and 6" high brackets position the bottom of the tray at 6" above the rack height.

## Features & Benefits

Mounts to Mighty Mo 20 racks: Allows you to secure cable tray parallel to the Provides mounting locations for multiple runway sizes: No need to stock multiple mounting racks.

No additional hardware required: Uses existing hardware from rack.