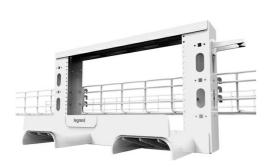

## Ortronics Mighty Mo Overhead Cable Pathway Rack - 6RU - White Part No. MMOHR-6RU-W

Overhead rack to support additional rack space above existing racks or cabinets. Easily installs to wire cable tray, tubular runway, or threaded rod. The racks are fully assembled and bonded as packaged. The racks are available in 2RU thru 8RU, in black or white to match any installation. Includes a 3 piece waterfall to elegantly route cables down to the lower racks. Used when floor space is at a premium or for easy top of rack cable patching.

## Features & Benefits

Available in all RU increments from 2RU to 8RU

Will mount to the following: Legrand's Cablofil and Tubular Runway in both parallel and perpendicular directions, multiple locations across the face of Cablofil and Tubular Runway, and using threaded rod.

Interchangeable easy clip Cablofil and Tubular Runway No frame assembly required. brackets.

Lightweight, easy to install.

Optional cable management rings.