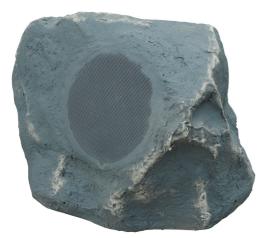

On-Q Discontinued - Single Stereo Rock Speaker, Slate Part No. MS1655SLV1

Enjoy great outdoor sound with this single stereo speaker.

## Features & Benefits

Rock finish blends into landscapingSingle speaker produces great stereo soundWeather-resistant fiber resin caseAvailable in sandstone or slateSpecificationsSpecifications