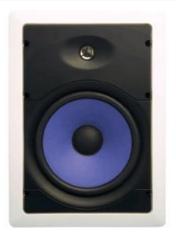

On-Q Discontinued - 3000 Series 6.5-in In-Wall Speaker Pair Part No. MS3651

The 3000 Series Speakers are designed specifically for multi-room audio installations to provide exceptional sound and an attractive price point for the home. Optimized for whole house music distribution with maximum efficiency, the speakers are built

## Features & Benefits

Feature mica fiber woofers, PEI mylar tweeters Foam gaskets minimize vibration and provide air-tight seal

Exceptional value for affordable whole-house audio distribution Feature mica fiber woofers, PEI mylar tweeters