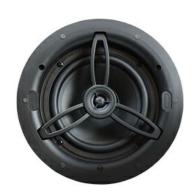

# Nuvo Discontinued - 6.5-in Nuvo Series Two In-Ceiling Speaker, (No Sub) Part No. NV2IC6

The NUVO In-Ceiling speakers are designed to perform and look great. This 6.5"" model has silk dome tweeters and poly woofers, and is finished beautifully with a completely rimless, magnetic grill. They also offer quick and secure installation by utilizing three dog legs, instead of the usual four, and includes pivioting tweeters. These tweeters are connected to a unique tweeter bridge that maximizes sound quality, looks great, and serves as a handle to hold the speaker by during installation.

## Features & Benefits

8 ohm rated

Grant better at home listening through quality design and materials

Lifetime Warranty Magnetic rimless and paintable grill

Pivoting tweeter Three dog leg design for easy installation

Unique tweeter bridge that also doubles as an installation handle