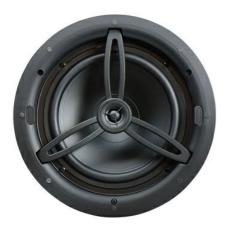

## La legrand®

Nuvo Discontinued - 8 in Nuvo Series Two Angled In-Ceiling Speakers Part No. NV2IC8

The NUVO In-Ceiling speakers are designed to perform and look great. This 8"" model has silk dome tweeters and poly woofers, and is finished beautifully with a completely rimless, magnetic grill. They also offer quick and secure installation by utilizing three dog legs, instead of the usual four, and includes pivioting tweeters. These tweeters are connected to a unique tweeter bridge that maximizes sound quality, looks great, and serves as a handle to hold the speaker by during installation.