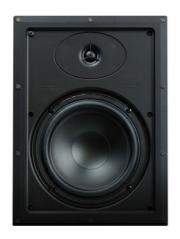

### Nuvo Discontinued - 6.5-in Nuvo Series Two In-Wall Speakers Part No. NV2IW6

The NUVO In-Wall speakers are designed to perform and look great. The NV-2IW6 utilizes 6.5"" poly woofers and has silk dome tweeters. These speakers offer a super clean look, and beautiful finish with their completely rimless, magnetic grill. They offer secure installation by utilizing six dog legs this design helps maximize sound quality, looks great, and makes for an easy installation.