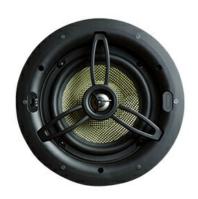

## Nuvo Discontinued - 6.5-in Nuvo Series Six In-Ceiling Speakers Part No. NV6IC6

The NUVO In-Ceiling speakers are designed to perform and look great. This 6.5"" model offers the highest power handling and performance with Titanium tweeters and combination Carbon Fiber/Kevlar woofers. This speaker has a super clean look and is finished beautifully with a completely rimless, magnetic grill. They offer quick and secure installation by utilizing three dog legs, instead of the usual four, and includes pivoting tweeters. There is also a tweeter level adjustment switch to tailor the tweeter output level. These tweeters are connected to a unique tweeter bridge that maximizes sound quality, looks great, and serves as a handle to hold the speaker by during installation.

## Features & Benefits

+/- 3dB Tweeter Level Output adjustment 8 ohm rated

Designed to perform for a lifetime Grant better at home listening through quality design and materials

Magnetic rimless and paintable grill Pivoting tweeter

Three dog leg design for easy installation Unique tweeter bridge that also doubles as an installation handle