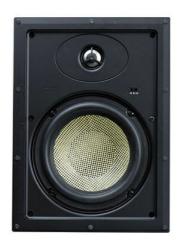

## La legrand®

Nuvo Discontinued - 6.5-in Nuvo Series Six In-Wall Speakers Part No. NV6IW6

The NUVO In-Wall speakers are designed to perform and look great. The NV-6IW6 offers the highest power handling and performance, utilizing 6.5"" combination Carbon Fiber/Kevlar woofers and Titanium tweeters. These speakers offer a super clean look, and beautiful finish with their completely rimless, magnetic grill. They offer secure installation by utilizing six dog legs this design helps maximize sound quality, looks great, and makes for an easy installation.