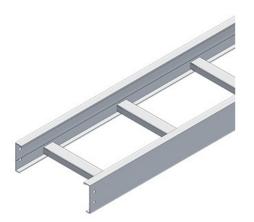

Cablofil **7" Stainless Steel Straight Sections** Part No. P019789

Choose from an extensive selection of metallic ladder tray with a variety of rung and bottom styles to choose from. Finishes include steel, 304L and 316L stainless steel to meet the needs of any application. Rail heights range from 4"" to 7"" and width sizes are available up to 36"".

## Features & Benefits

Unitized welded construction