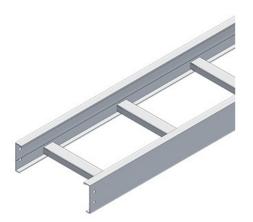

Cablofil **7" Stainless Steel Straight Sections** Part No. P023992

Choose from an extensive selection of metallic ladder tray with a variety of rung and bottom styles to choose from. Finishes include steel, 304L and 316L stainless steel to meet the needs of any application. Rail heights range from 4"" to 7"" and width sizes are available up to 36"".