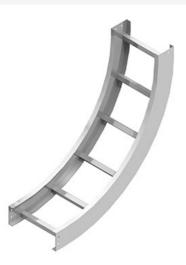

Cablofil Vertical Inside 90 Elbow Part No. P034890

Choose from an extensive selection of metallic ladder tray with a variety of rung and bottom styles to choose from. Finishes include steel, 304L and 316L stainless steel to meet the needs of any application. Rail heights range from 4" to 7" and width sizes are available up to 36".