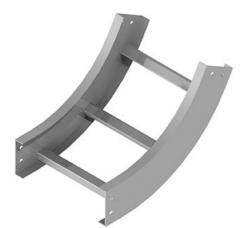

Cablofil Vertical Inside 45 Elbow Part No. P034970

Choose from an extensive selection of metallic ladder tray with a variety of rung and bottom styles to choose from. Finishes include steel, 304L and 316L stainless steel to meet the needs of any application. Rail heights range from 4" to 7" and width sizes are available up to 36".