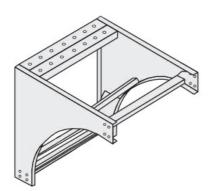

Cablofil Vertical Support Elbow Part No. P035104

Choose from an extensive selection of metallic ladder tray with a variety of rung and bottom styles to choose from. Finishes include steel, 304L and 316L stainless steel to meet the needs of any application. Rail heights range from 4"" to 7"" and width sizes are available up to 36"".