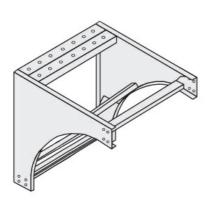

## Cablofil Vertical Support Elbow

Part No. P035519

Choose from an extensive selection of metallic ladder tray with a variety of rung and bottom styles to choose from. Finishes include steel, 304L and 316L stainless steel to meet the needs of any application. Rail heights range from 4"" to 7"" and width sizes are available up to 36"".

## Specifications

| Ganara  | <br>- L - |
|---------|-----------|
| IZANAFA | <br>nto   |

| General into      |                           |                    |                                            |
|-------------------|---------------------------|--------------------|--------------------------------------------|
| Product Line      | Cablofil                  | Finish             | Hot Dipped Galvanized after<br>Fabrication |
| UPC Number        | 800388390560              | Country Of Origin  | Mexico                                     |
| Bottom Type       | Ladder                    | Application Sector | Commercial, Industrial                     |
| Туре              | Supports, Vertical Elbows |                    |                                            |
| Dimensions        |                           |                    |                                            |
| Product Width US  | 18.0 in                   | Product Weight US  | 26.72 lb                                   |
| Product Volume US | 5.042 cu ft               | Product Depth US   | 22.0 in                                    |
| Product Height US | 22.0 in                   | Radius             | 12 in                                      |
| Trade Programs    |                           |                    |                                            |
| BAA               | Yes                       |                    |                                            |
|                   |                           |                    |                                            |