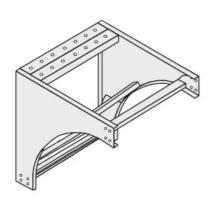

## Cablofil Vertical Support Elbow

Part No. P035530

Choose from an extensive selection of metallic ladder tray with a variety of rung and bottom styles to choose from. Finishes include steel, 304L and 316L stainless steel to meet the needs of any application. Rail heights range from 4"" to 7"" and width sizes are available up to 36"".